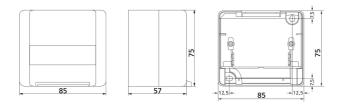

## DESCRIPTION

Structured premises cablings in the industrial sector, for the transmission of Ethernet protocols. Outlet IP67, surface mounted, for 2 modules (types see above). For information on the properties of the module: see data sheet of the requested module. Cable entry from the top (one or two cables). Shatter-proof, stable housing, grey, similar to RAL 7035. Protection rating IP44 when closed only (without patch cords). Delivery without modules.

## DESIGN



## DIMENSIONS

W x H x D = 85 x 57 x 75 mm

## VERSIONS

As of 21.09.2017



| Article Number | Product                                                                     | Colour (similar to)  | PU    |
|----------------|-----------------------------------------------------------------------------|----------------------|-------|
| 185728         | AP Outlet IP44 for 2x MS/MU 1/8 (delivery without modules)                  | light grey, RAL 7035 | 1 pc. |
| 417510         | AP Outlet IP44 for 2x modules with Keystone Clip (delivery without modules) | light grey, RAL 7035 | 1 pc. |