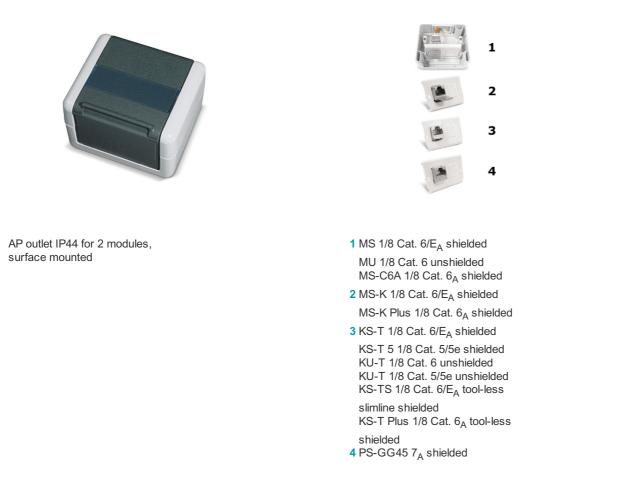

## DESCRIPTION

Structured premises cablings in the industrial sector, for the transmission of Ethernet protocols. Outlet IP67, surface mounted, for 2 modules (types see above). For information on the properties of the module: see data sheet of the requested module. Cable entry from the top (one or two cables). Shatter-proof, stable housing, grey, similar to RAL 7035. Protection rating IP44 when closed only (without patch cords). Delivery without modules.

## VERSIONS

As of 21.09.2017

| Article Number | Product                                                                     | Colour (similar to)  | PU    |
|----------------|-----------------------------------------------------------------------------|----------------------|-------|
| 185728         | AP Outlet IP44 for 2x MS/MU 1/8 (delivery without modules)                  | light grey, RAL 7035 | 1 pc. |
| 417510         | AP Outlet IP44 for 2x modules with Keystone Clip (delivery without modules) | light grey, RAL 7035 | 1 pc. |