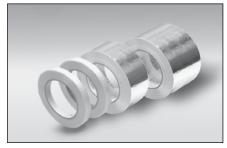

M25-LN-IND...locknut for securing M25 glands in JB-K-1 and JB-K-2 boxes.

FT-1L, FT-1H... fixing tape for attaching heating cable to piping every 300 mm or as required by code or specification.

AL-20H, AL-30H ... aluminium tapes for continuous (longitudinal) covering cable to piping and/or equipment.

| ltem   | Max. Temp. | Min. Temp.     | Size     |
|--------|------------|----------------|----------|
| Number | (Exposure) | (Installation) | (mm x m) |
| FT-1L  | 93 ℃       | 5 °C           | 12 x 33  |
| FT-1H  | 260 ℃      | -40 °C         | 12 x 33  |
| AL-20H | 150 °C     | -5 °C          | 50 x 55  |
| AL-30H | 150 °C     | -5 °C          | 76 x 55  |