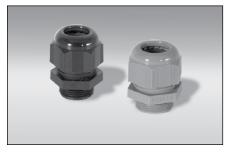

| BSX                | IEK-SXM |
|--------------------|---------|
| KSX, HTSX, FP, HPT | IEK-SXS |
| RSX, VSX           | IEK-SXL |
| TESH               | IEK-TES |

M25-SX.-Ex....Ex e approved nonmetallic gland for use with M25 junction boxes.

M25-SX.-IND .... nonmetallic gland for use with JB-K-0-M25 junction boxes

| BSX                | M25-SXM |
|--------------------|---------|
| KSX, HTSX, FP, HPT | M25-SXS |
| RSX, VSX           | M25-SXL |
| TESH               | M20-PWR |