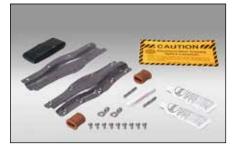

SK-SX-OJ ... Ex e approved under-the-insulation repair and splice kit for overjacketed SX cables. Kit includes stainless steel shells, screws, grommets, RTV adhesive/sealant, insulation tape and the necessary wire pins/lugs.

CL...vinyl-based peel-and-stick caution labels are intended for direct exposure to industrial environments. Electrically heated pipelines and vessels should be clearly identified at frequent intervals along the pipeline or vessel. Caution labels should be placed at 3 to 6-m intervals or as required by code or specification. Additional languages or other texts are available; contact Thermon.