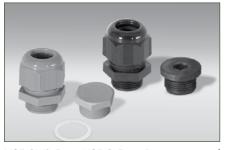

M25-PWR-Exe, M25-B-Exe...Ex e approved nonmetallic gland and plug for use with Terminator. M25-PWR-Exe...power gland is suitable for securing power cables with diameters between 8 and 17 mm.

M25-B-Exe...blind plug.

M25-PWR-IND, M25-B-IND, M25-LN-IND...nonmetallic gland and plug for use in threaded openings of junction boxes.

M25-PWR-IND...power gland is suitable for securing power cables with diameters between 11 and 18 mm. M25-B-IND...blind plug and sealing washer.

M25-LN-IND...locknut for securing M25 glands in JB-K-1 and JB-K-2 boxes.

FT-1L, FT-1H... fixing tape for attaching heating cable to piping every 300 mm or as required by code or specification.

AL-20H, AL-30H ... aluminium tapes for continuous (longitudinal) covering cable to piping and/or equipment.