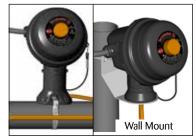

**Terminator ZP...** is designed to fabricate power connections, in-line/T-splice connections or for making end terminations. The Terminator ZP-XP is suitable for use in hazardous areas (Ex e T6/T4), harsh industrial environments and has a IP66 rating. The upfront positioning of the terminal block permits easy access during assembly and for future routine maintenance.

The Terminator ZP kit includes; Pipe-mounted expediter with suitable grommet, Junction boxwith two M25 entries and one M25-B-Exe blind plug, Four 6-mm2 line/load terminals, Two 6-mm2 earth terminals, Terminals rated to 22 amps (T6 85°C) or 46 amps (T4 135°C), Maximum voltage rating of 750 Vac. Wallmount version is available.