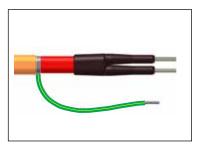

# Product Reference Legend:

ZE-B .... BSX, RSX, HTSX, KSX, VSX, FP, HPT

**Terminator ZS/ZE...**designed to fabricate accessible outside-the-insulation splices or end terminations of Thermon Heating Cables. Electrical connections are made using wire fasteners (for applications requiring terminations to be made with terminal block connections, the Terminator ZP kit may be used).

#### **Product Reference Legend:**

**ZS/ZE-XP**.....BSX, RSX, HTSX, KSX, VSX, FP, HPT

**PETK...**circuit fabrication kits are required for use with all Thermon Parallel Heating Cables Connection Kits. Kits for termination of SX cables include a power connection boot, end cap, RTV adhesive and a caution label. Kits for termination of HPT and FP cables also include tape strip and a distinct grommet.