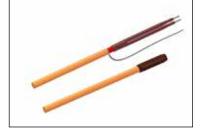

**Terminator ZP...** is designed to fabricate power connections, in-line/T-splice connections or for making end terminations. The Terminator ZP-XP is suitable for use in hazardous areas (Ex e T6/T4), harsh industrial environments and has a IP66 rating. The upfront positioning of the terminal block permits easy access during assembly and for future routine maintenance.

The Terminator ZP kit includes; Pipe-mounted expediter with suitable grommet, Junction boxwith two M25 entries and one M25-B-Exe blind plug, Four 6-mm2 line/load terminals, Two 6-mm2 earth terminals, Terminals rated to 22 amps (T6 85°C) or 46 amps (T4 135°C), Maximum voltage rating of 750 Vac. Wallmount version is available.