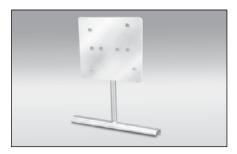

**XP-1-...** predrilled stainless steel (type 304) mounting bracket designed for mounting Thermon junction boxes and thermostats directly to the pipework. The bracket is easily secured to the pipe using B-4, B-10 or B-21 attachment bands. The XP-1 utilises a 110-mm standoff.

| XP-1-140X140 | JB-K-0, JB-K-1, JB-K-2 |
|--------------|------------------------|
| XP-1-WP      | Terminator WP          |