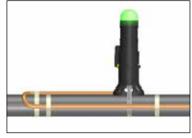

#### Product Reference Legend:

ZL-XP and ZL-WP......RSX, VSX, BSX, HTSX, KSX, FP, HPT

**Terminator Beacon...** end-of-circuit light kits are designed specifically for rapid, troublefree installation of Thermon self-regulating and power-limiting, parallel resistance polymer insulated heating cables. The Terminator Beacon utilizes a high intensity green LED assembly for superior day or night visibility.