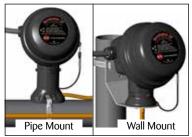

**Terminator ZP...** is designed to fabricate power connections, in-line/T-splice connections or for making end terminations. The Terminator ZP-XP is suitable for use in hazardous areas (Ex e T6/T4), harsh industrial environments and has a IP66 rating. The upfront positioning of the terminal block permits easy access during assembly and for future routine maintenance.

The Terminator ZP kit includes; Pipe-mounted expediter with suitable grommet, Junction boxwith two M25 entries and one M25-B-Exe blind plug, Four 6-mm2 line/load terminals, Two 6-mm2 earth terminals, Terminals rated to 22 amps (T6 85°C) or 46 amps (T4 135°C), Maximum voltage rating of 750 Vac. Wallmount version is available.