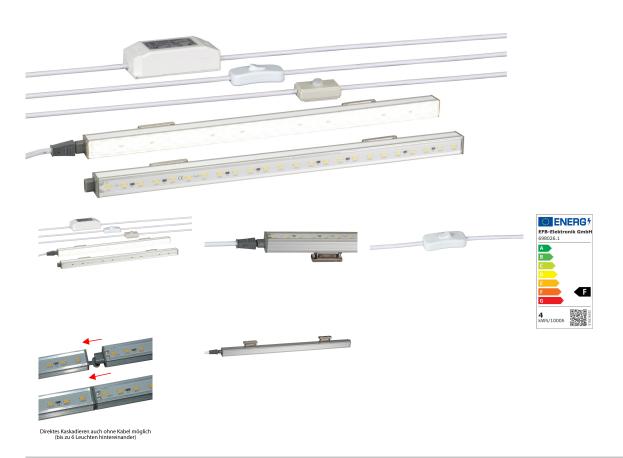

## **General data**

LED lighting unit in high-quality aluminium profile for magnetic mounting at any position in cabinet Selective lighting due to turnable magnetic holder (turning angle ca. 180°)

IR sensor replaces door contact switch: lighting unit is turned on for 45 sec. at motion detection Self-adhesive sensor and power supply for easy mounting in cabinet

At glass and non-perforated steel doors the sensor can be easiely glued directly onto the 19" profile for turning light on when door is opened, for perforated doors mounting sidely in the cabinet, e.g. at a depth-rail, is recommended Technical Data LED:

24 x LED type 5730

This lighting unit contains a light source in energy effiziency class F

LED light colour warm white, colout temperature 3500 K, Luminosity 420 Lm, Colour rendering index Ra > 80

Technical Data LED Driver:
Input 100 .. 240 V AC, 50/60 Hz, 0.6 A
Outout 24 V DC, 1250 mA, 30 W max.
Dimensions (LxWxH) 115 x 45 x 28 mm, Material plastic, white

## Set of LED Lighting Unit + Connection Kit 230 V AC, IR-Sensor, Switch

Technical Data Sensor:
Detection radius 1.2 m
Switch-on time 45 s
Dimensions (LxWxH) 40 x 20 x 10 mm, Material plastic, white

| Allgemeine Daten              |                |  |
|-------------------------------|----------------|--|
| Type of electrical connection | Plug/connector |  |
| Magnetic mounting             | True           |  |
| Material                      | Aluminium      |  |
| Degree of protection          | IP20           |  |
| With socket outlet            | False          |  |
| With on/off switch            | True           |  |
| With light sensor             | True           |  |
| Type of lamp                  | LED            |  |